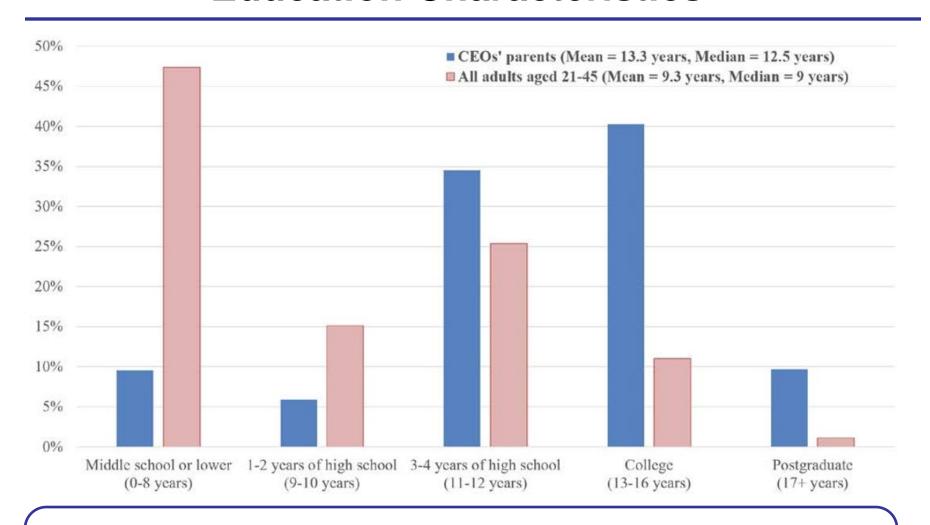

## **Eliciting CEOs' Preferences**

- Foundation: social learning theory (Mischel 1966; Bandura 1977, 1986)
  - Individuals form gender attitudes at an early age by observing the roles of men and women in their immediate surrounding → family, community, and school
  - Validated in over 180 studies in psychology and social economics
- Focus: CEO's exposure to gender imbalances in formative years
  - Mostly exogenous at a young age → youth to early parenthood
- Sources of variation:
  - Family → employment & edu balance between the parents and the parenting of daughters vs. sons
  - Community → local gender gap in wages, employment, edu
  - Education → single-gender vs. mixed gender schooling

#### Which CEO characteristics matter?

- Familial factors most important
- Community effects matter on their own, but are subsumed by family characteristics