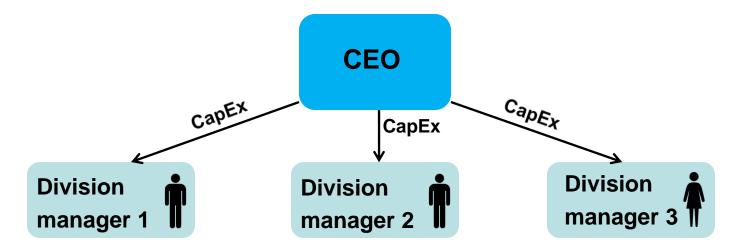

# **Empirical Setting**

 Allocation of investment capital to male and female division managers and their professional appointments in conglomerates

- Centralized decision agent → CEO
- Division manager → 2<sup>nd</sup> most important factor after NPV
- Graham, Harvey, Puri (2015)
- One-to-one correspondence between a manager and division
- Capital allocations, appointments, and outcomes are observable

#### Resource allocation

- Female division managers obtain 50-70 bps less CapEx than males with similar characteristics and are appointed to peripheral, non-core divisions
- The gap nearly disappears for male CEOs with early-life exposure to gender equity